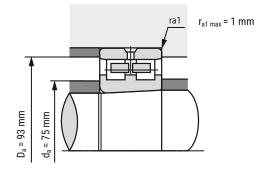

## High Precision Cylindrical Roller Bearing NN3013-AS-K-M-SP

| d                          | 65 mm      |                                   |
|----------------------------|------------|-----------------------------------|
| D                          | 100 mm     |                                   |
| В                          | 26 mm      |                                   |
|                            |            |                                   |
| $D_a$                      | 93 mm      | Tolerance: H12                    |
| $d_a$                      | 75 mm      | Tolerance: h12                    |
| <b>r</b> <sub>1 min</sub>  | 1.1 mm     |                                   |
| <b>r</b> <sub>a1 max</sub> | 1 mm       |                                   |
| Е                          | 91 mm      |                                   |
| $d_1$                      | 78.2 mm    |                                   |
| n <sub>s</sub>             | 5 mm       |                                   |
| $d_s$                      | 2.5 mm     |                                   |
| S                          | 1.1 mm     | Axial displacement                |
| m                          | 0.71 kg    | Mass                              |
| Cr                         | 78700 N    | Basic dynamic load rating, radial |
| C <sub>0r</sub>            | 119100 N   | Basic static load rating, radial  |
| n <sub>G Grease</sub>      | 8000 r/min | Limiting speed grease lubrication |
| <b>n<sub>O Oil</sub></b>   | 9500 r/min | Limiting speed oil lubrication    |