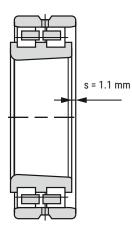

## High Precision Cylindrical Roller Bearing NN3013-AS-K-M-SP

| d                          | 65 mm      |                                   |
|----------------------------|------------|-----------------------------------|
| D                          | 100 mm     |                                   |
| В                          | 26 mm      |                                   |
|                            |            |                                   |
| $D_a$                      | 93 mm      | Tolerance: H12                    |
| $d_a$                      | 75 mm      | Tolerance: h12                    |
| <b>r</b> <sub>1 min</sub>  | 1.1 mm     |                                   |
| <b>r</b> <sub>a1 max</sub> | 1 mm       |                                   |
| Е                          | 91 mm      |                                   |
| $d_1$                      | 78.2 mm    |                                   |
| n <sub>s</sub>             | 5 mm       |                                   |
| $d_s$                      | 2.5 mm     |                                   |
| S                          | 1.1 mm     | Axial displacement                |
| m                          | 0.71 kg    | Mass                              |
| Cr                         | 78700 N    | Basic dynamic load rating, radial |
| C <sub>0r</sub>            | 119100 N   | Basic static load rating, radial  |
| n <sub>G Grease</sub>      | 8000 r/min | Limiting speed grease lubrication |
| <b>n<sub>O Oil</sub></b>   | 9500 r/min | Limiting speed oil lubrication    |