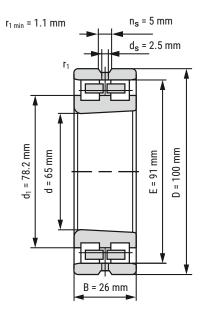

## High Precision Cylindrical Roller Bearing NN3013-AS-K-M-SP

| d                          | 65 mm      |                                   |
|----------------------------|------------|-----------------------------------|
| D                          | 100 mm     |                                   |
| В                          | 26 mm      |                                   |
|                            |            |                                   |
| $D_a$                      | 93 mm      | Tolerance: H12                    |
| $d_a$                      | 75 mm      | Tolerance: h12                    |
| <b>r</b> <sub>1 min</sub>  | 1.1 mm     |                                   |
| <b>r</b> <sub>a1 max</sub> | 1 mm       |                                   |
| Е                          | 91 mm      |                                   |
| $d_1$                      | 78.2 mm    |                                   |
| n <sub>s</sub>             | 5 mm       |                                   |
| $d_s$                      | 2.5 mm     |                                   |
| S                          | 1.1 mm     | Axial displacement                |
| m                          | 0.71 kg    | Mass                              |
| Cr                         | 78700 N    | Basic dynamic load rating, radial |
| C <sub>0r</sub>            | 119100 N   | Basic static load rating, radial  |
| n <sub>G Grease</sub>      | 8000 r/min | Limiting speed grease lubrication |
| <b>n<sub>O Oil</sub></b>   | 9500 r/min | Limiting speed oil lubrication    |