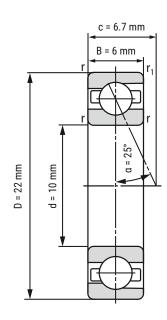

## Spindle Bearing **B71900-E-T-P4S-UL**

All indications were made carefully and

verified. Kugellager-Express doesn't as-

sume any liability for incomplete or false

indications.

| d                          | 10 mm       |                                   |
|----------------------------|-------------|-----------------------------------|
| D                          | 22 mm       |                                   |
| В                          | 6 mm        |                                   |
|                            |             |                                   |
| с                          | 6.7 mm      |                                   |
| $D_a$                      | 19 mm       | Tolerance: H12                    |
| $d_a$                      | 13 mm       | Tolerance: h12                    |
| <b>r</b> <sub>min</sub>    | 0.3 mm      |                                   |
| <b>r</b> <sub>1 min</sub>  | 0.1 mm      |                                   |
| r <sub>a max</sub>         | 0.3 mm      |                                   |
| <b>r</b> <sub>a1 max</sub> | 0.1 mm      |                                   |
| α                          | 25°         | Contact angle                     |
|                            |             |                                   |
| m                          | 0.01 kg     | Mass                              |
| Cr                         | 2700 N      | Basic dynamic load rating, radial |
| C <sub>0r</sub>            | 1310 N      | Basic static load rating, radial  |
| Fvl                        | 20 N        | Preload force                     |
| F <sub>VM</sub>            | 49 N        | Preload force                     |
| F <sub>VH</sub>            | 100 N       | Preload force                     |
| $C_{aL}$                   | 28.1 N/µm   | Axial rigidity                    |
| $C_{aM}$                   | 39.4 N/µm   | Axial rigidity                    |
| $C_{aH}$                   | 52.4 N/µm   | Axial rigidity                    |
| $\mathbf{n}_{GGrease}$     | 63000 r/min | Limiting speed grease lubrication |
| n <sub>G oil</sub>         | 95000 r/min | Limiting speed oil lubrication    |
|                            |             |                                   |