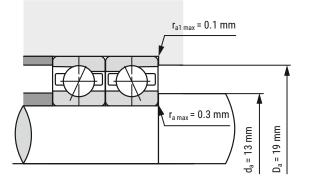

## Spindle Bearing **B71900-E-T-P4S-UL**

All indications were made carefully and

verified. Kugellager-Express doesn't as-

sume any liability for incomplete or false

indications.

| d                          | 10 mm       |                                   |
|----------------------------|-------------|-----------------------------------|
| D                          | 22 mm       |                                   |
| В                          | 6 mm        |                                   |
|                            |             |                                   |
| с                          | 6.7 mm      |                                   |
| $D_a$                      | 19 mm       | Tolerance: H12                    |
| $d_a$                      | 13 mm       | Tolerance: h12                    |
| <b>r</b> <sub>min</sub>    | 0.3 mm      |                                   |
| <b>r</b> <sub>1 min</sub>  | 0.1 mm      |                                   |
| r <sub>a max</sub>         | 0.3 mm      |                                   |
| <b>r</b> <sub>a1 max</sub> | 0.1 mm      |                                   |
| α                          | 25°         | Contact angle                     |
|                            |             |                                   |
| m                          | 0.01 kg     | Mass                              |
| Cr                         | 2700 N      | Basic dynamic load rating, radial |
| C <sub>0r</sub>            | 1310 N      | Basic static load rating, radial  |
| Fvl                        | 20 N        | Preload force                     |
| F <sub>VM</sub>            | 49 N        | Preload force                     |
| F <sub>VH</sub>            | 100 N       | Preload force                     |
| $C_{aL}$                   | 28.1 N/µm   | Axial rigidity                    |
| $C_{aM}$                   | 39.4 N/µm   | Axial rigidity                    |
| $C_{aH}$                   | 52.4 N/µm   | Axial rigidity                    |
| $\mathbf{n}_{GGrease}$     | 63000 r/min | Limiting speed grease lubrication |
| n <sub>G oil</sub>         | 95000 r/min | Limiting speed oil lubrication    |
|                            |             |                                   |