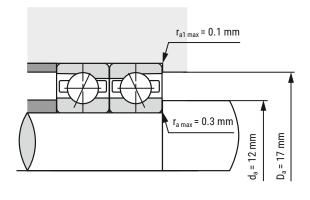

## B71800-E-T-P4S-UL

| d                     | 10 mm       |                                   |
|-----------------------|-------------|-----------------------------------|
| D                     | 19 mm       |                                   |
| В                     | 5 mm        |                                   |
|                       |             |                                   |
| С                     | 5.9 mm      |                                   |
| Da                    | 17 mm       | Tolerance: H12                    |
| da                    | 12 mm       | Tolerance: h12                    |
| r <sub>min</sub>      | 0.3 mm      |                                   |
| r <sub>1 min</sub>    | 0.1 mm      |                                   |
| r <sub>a max</sub>    | 0.3 mm      |                                   |
| r <sub>a1 max</sub>   | 0.1 mm      |                                   |
| α                     | 25°         | Contact angle                     |
|                       |             |                                   |
| m                     | 5 kg        | Mass                              |
| C <sub>r</sub>        | 1890 N      | Basic dynamic load rating, radial |
| C <sub>0r</sub>       | 1020 N      | Basic static load rating, radial  |
| F <sub>VL</sub>       | 8 N         | Preload force                     |
| F <sub>VM</sub>       | 31 N        | Preload force                     |
| F <sub>VH</sub>       | 80 N        | Preload force                     |
| C <sub>a L</sub>      | 22.4 N/μm   | Axial rigidity                    |
| C <sub>a M</sub>      | 34.4 N/μm   | Axial rigidity                    |
| C <sub>a H</sub>      | 52.8 N/μm   | Axial rigidity                    |
| n <sub>G Grease</sub> | 70000 r/min | Limiting speed grease lubrication |