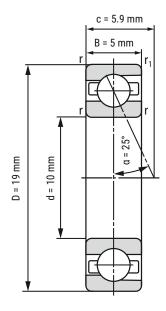

## B71800-E-T-P4S-UL

| d                     | 10 mm       |                                   |
|-----------------------|-------------|-----------------------------------|
| D                     | 19 mm       |                                   |
| В                     | 5 mm        |                                   |
|                       |             |                                   |
| С                     | 5.9 mm      |                                   |
| Da                    | 17 mm       | Tolerance: H12                    |
| da                    | 12 mm       | Tolerance: h12                    |
| r <sub>min</sub>      | 0.3 mm      |                                   |
| r <sub>1 min</sub>    | 0.1 mm      |                                   |
| r <sub>a max</sub>    | 0.3 mm      |                                   |
| r <sub>a1 max</sub>   | 0.1 mm      |                                   |
| α                     | 25°         | Contact angle                     |
|                       |             |                                   |
| m                     | 5 kg        | Mass                              |
| C <sub>r</sub>        | 1890 N      | Basic dynamic load rating, radial |
| C <sub>0r</sub>       | 1020 N      | Basic static load rating, radial  |
| F <sub>VL</sub>       | 8 N         | Preload force                     |
| F <sub>VM</sub>       | 31 N        | Preload force                     |
| F <sub>VH</sub>       | 80 N        | Preload force                     |
| C <sub>a L</sub>      | 22.4 N/μm   | Axial rigidity                    |
| C <sub>a M</sub>      | 34.4 N/μm   | Axial rigidity                    |
| C <sub>a H</sub>      | 52.8 N/μm   | Axial rigidity                    |
| n <sub>G Grease</sub> | 70000 r/min | Limiting speed grease lubrication |