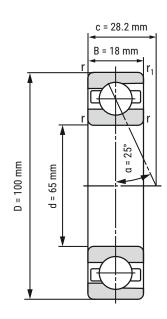

## Spindle Bearing **B7013-E-T-P4S-UL**

All indications were made carefully and

verified. Kugellager-Express doesn't as-

sume any liability for incomplete or false

indications.

| d                          | 65 mm       |                                   |
|----------------------------|-------------|-----------------------------------|
| D                          | 100 mm      |                                   |
| В                          | 18 mm       |                                   |
|                            |             |                                   |
| с                          | 28.2 mm     |                                   |
| $D_a$                      | 93 mm       | Tolerance: H12                    |
| $d_a$                      | 72 mm       | Tolerance: h12                    |
| <b>r</b> <sub>min</sub>    | 1.1 mm      |                                   |
| <b>r</b> <sub>1 min</sub>  | 0.6 mm      |                                   |
| r <sub>a max</sub>         | 1 mm        |                                   |
| <b>r</b> <sub>a1 max</sub> | 0.6 mm      |                                   |
| α                          | 25°         | Contact angle                     |
|                            |             |                                   |
| m                          | 426 kg      | Mass                              |
| Cr                         | 38000 N     | Basic dynamic load rating, radial |
| $C_{0r}$                   | 33680 N     | Basic static load rating, radial  |
| $F_{V\text{L}}$            | 390 N       | Preload force                     |
| F <sub>VM</sub>            | 880 N       | Preload force                     |
| Fvн                        | 1770 N      | Preload force                     |
| $C_{a\text{L}}$            | 175.5 N/µm  | Axial rigidity                    |
| $C_{aM}$                   | 237.2 N/µm  | Axial rigidity                    |
| $C_{aH}$                   | 311.5 N/µm  | Axial rigidity                    |
| $n_{GGrease}$              | 12000 r/min | Limiting speed grease lubrication |
|                            |             |                                   |
| n <sub>G Oil</sub>         | 19000 r/min | Limiting speed oil lubrication    |