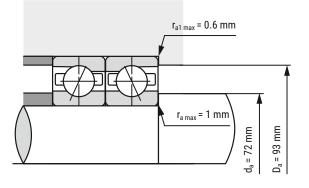

## Spindle Bearing **B7013-E-T-P4S-UL**

All indications were made carefully and

verified. Kugellager-Express doesn't as-

sume any liability for incomplete or false

indications.

| d                          | 65 mm       |                                   |
|----------------------------|-------------|-----------------------------------|
| D                          | 100 mm      |                                   |
| В                          | 18 mm       |                                   |
|                            |             |                                   |
| с                          | 28.2 mm     |                                   |
| $D_a$                      | 93 mm       | Tolerance: H12                    |
| $d_a$                      | 72 mm       | Tolerance: h12                    |
| <b>r</b> <sub>min</sub>    | 1.1 mm      |                                   |
| <b>r</b> <sub>1 min</sub>  | 0.6 mm      |                                   |
| r <sub>a max</sub>         | 1 mm        |                                   |
| <b>r</b> <sub>a1 max</sub> | 0.6 mm      |                                   |
| α                          | 25°         | Contact angle                     |
|                            |             |                                   |
| m                          | 426 kg      | Mass                              |
| Cr                         | 38000 N     | Basic dynamic load rating, radial |
| $C_{0r}$                   | 33680 N     | Basic static load rating, radial  |
| $F_{V\text{L}}$            | 390 N       | Preload force                     |
| F <sub>VM</sub>            | 880 N       | Preload force                     |
| Fvн                        | 1770 N      | Preload force                     |
| $C_{a\text{L}}$            | 175.5 N/µm  | Axial rigidity                    |
| $C_{aM}$                   | 237.2 N/µm  | Axial rigidity                    |
| $C_{aH}$                   | 311.5 N/µm  | Axial rigidity                    |
| $n_{GGrease}$              | 12000 r/min | Limiting speed grease lubrication |
|                            |             |                                   |
| n <sub>G Oil</sub>         | 19000 r/min | Limiting speed oil lubrication    |