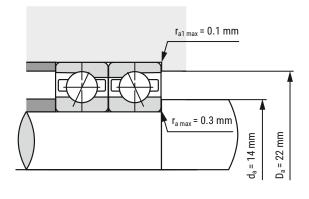

## B7000-E-T-P4S-UL

| d                     | 10 mm       |                                   |
|-----------------------|-------------|-----------------------------------|
| D                     | 26 mm       |                                   |
| В                     | 8 mm        |                                   |
|                       |             |                                   |
| С                     | 8.2 mm      |                                   |
| $D_a$                 | 22 mm       | Tolerance: H12                    |
| $d_{a}$               | 14 mm       | Tolerance: h12                    |
| r <sub>min</sub>      | 0.3 mm      |                                   |
| r <sub>1 min</sub>    | 0.3 mm      |                                   |
| r <sub>a max</sub>    | 0.3 mm      |                                   |
| r <sub>a1 max</sub>   | 0.1 mm      |                                   |
| α                     | 25°         | Contact angle                     |
|                       |             |                                   |
| m                     | 0.02 kg     | Mass                              |
| $C_{r}$               | 4300 N      | Basic dynamic load rating, radial |
| $C_{0r}$              | 2200 N      | Basic static load rating, radial  |
| $F_{VL}$              | 39 N        | Preload force                     |
| F <sub>VM</sub>       | 78 N        | Preload force                     |
| F <sub>VH</sub>       | 150 N       | Preload force                     |
| C <sub>a L</sub>      | 40.5 N/μm   | Axial rigidity                    |
| C <sub>a M</sub>      | 52.6 N/μm   | Axial rigidity                    |
| C <sub>a H</sub>      | 68 N/μm     | Axial rigidity                    |
| n <sub>G Grease</sub> | 56000 r/min | Limiting speed grease lubrication |
|                       |             |                                   |