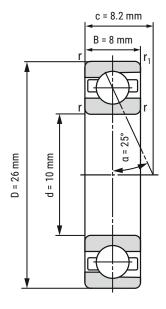

## B7000-E-T-P4S-UL

| d                     | 10 mm       |                                   |
|-----------------------|-------------|-----------------------------------|
| D                     | 26 mm       |                                   |
| В                     | 8 mm        |                                   |
|                       |             |                                   |
| С                     | 8.2 mm      |                                   |
| $D_a$                 | 22 mm       | Tolerance: H12                    |
| $d_{a}$               | 14 mm       | Tolerance: h12                    |
| r <sub>min</sub>      | 0.3 mm      |                                   |
| r <sub>1 min</sub>    | 0.3 mm      |                                   |
| r <sub>a max</sub>    | 0.3 mm      |                                   |
| r <sub>a1 max</sub>   | 0.1 mm      |                                   |
| α                     | 25°         | Contact angle                     |
|                       |             |                                   |
| m                     | 0.02 kg     | Mass                              |
| $C_{r}$               | 4300 N      | Basic dynamic load rating, radial |
| $C_{0r}$              | 2200 N      | Basic static load rating, radial  |
| $F_{VL}$              | 39 N        | Preload force                     |
| F <sub>VM</sub>       | 78 N        | Preload force                     |
| F <sub>VH</sub>       | 150 N       | Preload force                     |
| C <sub>a L</sub>      | 40.5 N/μm   | Axial rigidity                    |
| C <sub>a M</sub>      | 52.6 N/μm   | Axial rigidity                    |
| C <sub>a H</sub>      | 68 N/μm     | Axial rigidity                    |
| n <sub>G Grease</sub> | 56000 r/min | Limiting speed grease lubrication |
|                       |             |                                   |